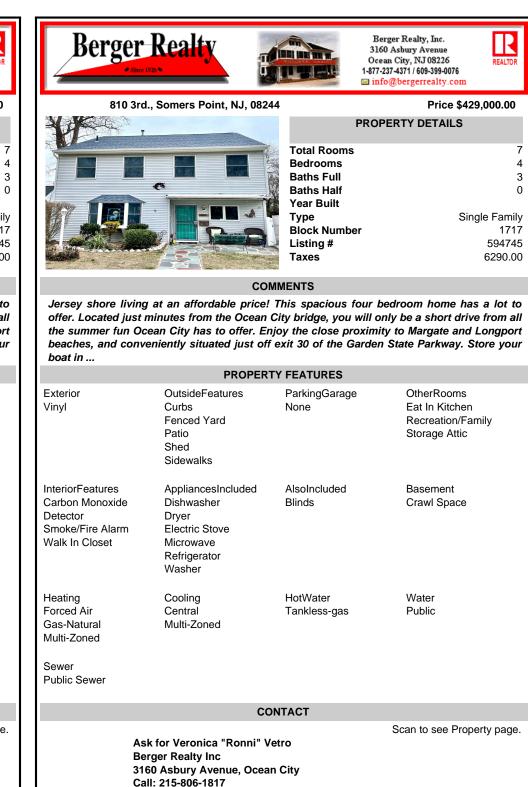

## COMMENTS

Jersey shore living at an affordable price! This spacious four bedroom home has a lot to offer. Located just minutes from the Ocean City bridge, you will only be a short drive from all the summer fun Ocean City has to offer. Enjoy the close proximity to Margate and Longport beaches, and conveniently situated just off exit 30 of the Garden State Parkway. Store your boat in ...

|                                                                                                             | PROPER                                                                                             | TY FEATURES              |                                                                    |
|-------------------------------------------------------------------------------------------------------------|----------------------------------------------------------------------------------------------------|--------------------------|--------------------------------------------------------------------|
| Exterior<br>Vinyl                                                                                           | OutsideFeatures<br>Curbs<br>Fenced Yard<br>Patio<br>Shed<br>Sidewalks                              | ParkingGarage<br>None    | OtherRooms<br>Eat In Kitchen<br>Recreation/Family<br>Storage Attic |
| InteriorFeatures<br>Carbon Monoxide<br>Detector<br>Smoke/Fire Alarm<br>Walk In Closet                       | AppliancesIncluded<br>Dishwasher<br>Dryer<br>Electric Stove<br>Microwave<br>Refrigerator<br>Washer | AlsoIncluded<br>Blinds   | Basement<br>Crawl Space                                            |
| Heating<br>Forced Air<br>Gas-Natural<br>Multi-Zoned<br>Sewer<br>Public Sewer                                | Cooling<br>Central<br>Multi-Zoned                                                                  | HotWater<br>Tankless-gas | Water<br>Public                                                    |
|                                                                                                             | cc                                                                                                 | ONTACT                   |                                                                    |
| Ask for Veronica "Ronni" Vetro<br>Berger Realty Inc<br>3160 Asbury Avenue, Ocean City<br>Call: 215-806-1817 |                                                                                                    |                          | Scan to see Property page.                                         |