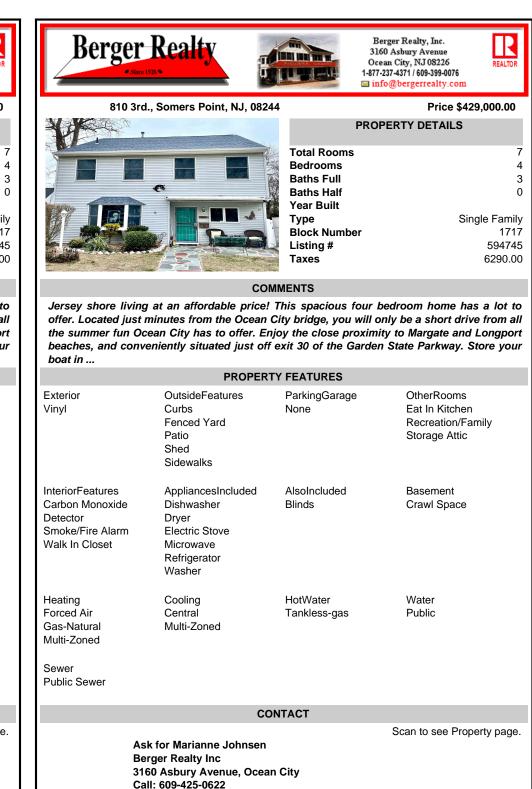

## COMMENTS

Jersey shore living at an affordable price! This spacious four bedroom home has a lot to offer. Located just minutes from the Ocean City bridge, you will only be a short drive from all the summer fun Ocean City has to offer. Enjoy the close proximity to Margate and Longport beaches, and conveniently situated just off exit 30 of the Garden State Parkway. Store your boat in ...

|                                                                                                       | PROPER                                                                                             | TY FEATURES              |                                                                    |
|-------------------------------------------------------------------------------------------------------|----------------------------------------------------------------------------------------------------|--------------------------|--------------------------------------------------------------------|
| Exterior<br>Vinyl                                                                                     | OutsideFeatures<br>Curbs<br>Fenced Yard<br>Patio<br>Shed<br>Sidewalks                              | ParkingGarage<br>None    | OtherRooms<br>Eat In Kitchen<br>Recreation/Family<br>Storage Attic |
| InteriorFeatures<br>Carbon Monoxide<br>Detector<br>Smoke/Fire Alarm<br>Walk In Closet                 | AppliancesIncluded<br>Dishwasher<br>Dryer<br>Electric Stove<br>Microwave<br>Refrigerator<br>Washer | AlsoIncluded<br>Blinds   | Basement<br>Crawl Space                                            |
| Heating<br>Forced Air<br>Gas-Natural<br>Multi-Zoned<br>Sewer<br>Public Sewer                          | Cooling<br>Central<br>Multi-Zoned                                                                  | HotWater<br>Tankless-gas | Water<br>Public                                                    |
|                                                                                                       | cc                                                                                                 | ONTACT                   |                                                                    |
| Ask for Marianne Johnsen<br>Berger Realty Inc<br>3160 Asbury Avenue, Ocean City<br>Call: 609-425-0622 |                                                                                                    |                          | Scan to see Property page.                                         |