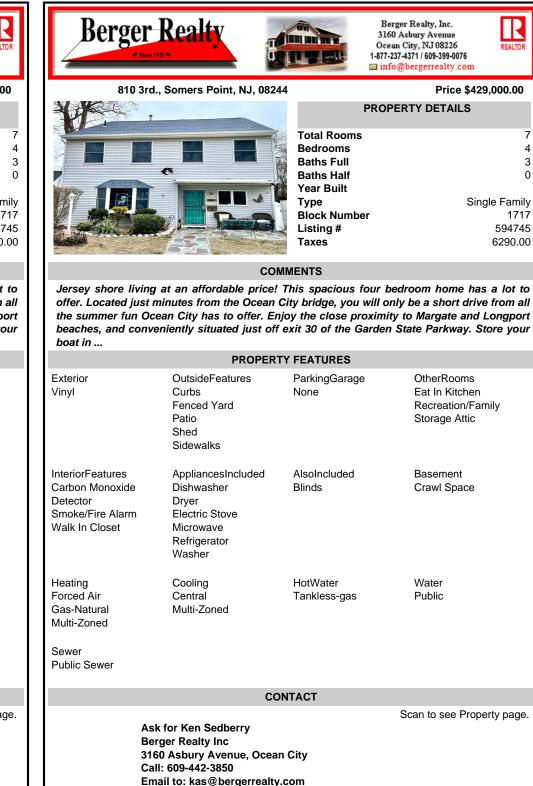

## COMMENTS

Jersey shore living at an affordable price! This spacious four bedroom home has a lot to offer. Located just minutes from the Ocean City bridge, you will only be a short drive from all the summer fun Ocean City has to offer. Enjoy the close proximity to Margate and Longport beaches, and conveniently situated just off exit 30 of the Garden State Parkway. Store your boat in ...

|                                                                                                   | PROPER                                                                                             | TY FEATURES              |                                                                    |
|---------------------------------------------------------------------------------------------------|----------------------------------------------------------------------------------------------------|--------------------------|--------------------------------------------------------------------|
| Exterior<br>Vinyl                                                                                 | OutsideFeatures<br>Curbs<br>Fenced Yard<br>Patio<br>Shed<br>Sidewalks                              | ParkingGarage<br>None    | OtherRooms<br>Eat In Kitchen<br>Recreation/Family<br>Storage Attic |
| InteriorFeatures<br>Carbon Monoxide<br>Detector<br>Smoke/Fire Alarm<br>Walk In Closet             | AppliancesIncluded<br>Dishwasher<br>Dryer<br>Electric Stove<br>Microwave<br>Refrigerator<br>Washer | AlsoIncluded<br>Blinds   | Basement<br>Crawl Space                                            |
| Heating<br>Forced Air<br>Gas-Natural<br>Multi-Zoned<br>Sewer<br>Public Sewer                      | Cooling<br>Central<br>Multi-Zoned                                                                  | HotWater<br>Tankless-gas | Water<br>Public                                                    |
|                                                                                                   | CC                                                                                                 | NTACT                    |                                                                    |
| Ask for Ken Sedberry<br>Berger Realty Inc<br>3160 Asbury Avenue, Ocean City<br>Call: 609-442-3850 |                                                                                                    |                          | Scan to see Property page.                                         |