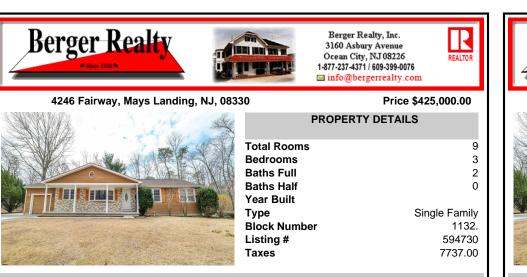

## COMMENTS

Welcome to 4246 Fairway Drive Mays Landing NJ... where comfort, style, and peace of mind come together in perfect harmony. This sprawling 3-bedroom, 2-bathroom rancher is truly turn-key and loaded with upgrades. Tucked away at the end of a quiet cul-de-sac on nearly an acre offering serene views and ultimate privacy. Inside, you'll find an open floor plan centered arou...

|                                                         | PROPERT                                                                                          | TY FEATURES                                                  |                                                                                                                                   |
|------------------------------------------------------