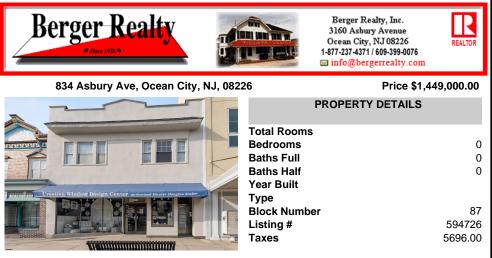

Incredible prime location for a commercial store front at 834 Asbury Avenue in Ocean City. This property offers an excellent opportunity for business owners with the added benefit of two rental units above the store, both currently tenant-occupied. The first rental unit features three bedrooms, while the second offers two bedrooms, providing a steady income stream.