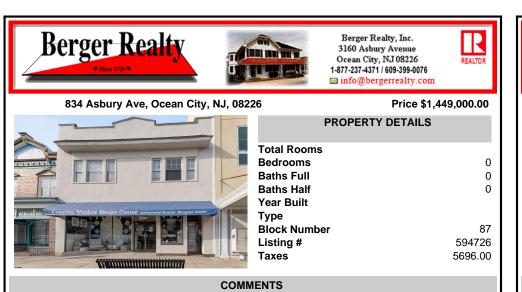

## COMMENTS

Incredible prime location for a commercial store front at 834 Asbury Avenue in Ocean City. This property offers an excellent opportunity for business owners with the added benefit of two rental units above the store, both currently tenant-occupied. The first rental unit features three bedrooms, while the second offers two bedrooms, providing a steady income stream. Don\'t ...