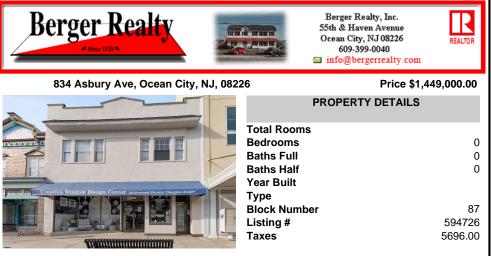

## COMMENTS

Incredible prime location for a commercial store front at 834 Asbury Avenue in Ocean City. This property offers an excellent opportunity for business owners with the added benefit of two rental units above the store, both currently tenant-occupied. The first rental unit features three bedrooms, while the second offers two bedrooms, providing a steady income stream. Don\'t ...

Incredible prime location for a commercial store front at 834 Asbury Avenue in Ocean City. This property offers an excellent opportunity for business owners with the added benefit of two rental units above the store, both currently tenant-occupied. The first rental unit features three bedrooms, while the second offers two bedrooms, providing a steady income stream. Don\'t ...