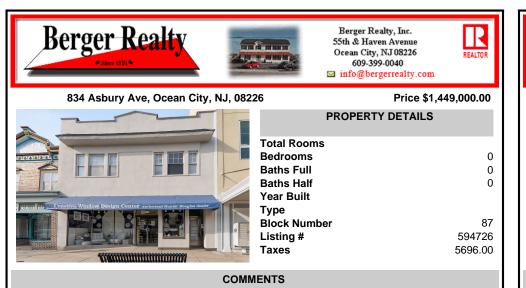

## COMMENTS

Incredible prime location for a commercial store front at 834 Asbury Avenue in Ocean City. This property offers an excellent opportunity for business owners with the added benefit of two rental units above the store, both currently tenant-occupied. The first rental unit features three bedrooms, while the second offers two bedrooms, providing a steady income stream. Don\'t ...

Incredible prime location for a commercial store front at 834 Asbury Avenue in Ocean City. This property offers an excellent opportunity for business owners with the added benefit of two rental units above the store, both currently tenant-occupied. The first rental unit features three bedrooms, while the second offers two bedrooms, providing a steady income stream. Don\'t ...