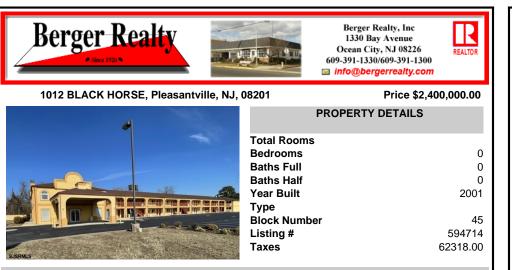

# 1012 BLACK HORSE, Pleasantville, NJ, 08201

#### Price \$2,400,000.00

0

0

0

45

2001

594714

62318.00

| 4       | PROPERTY DETAILS |
|---------|------------------|
|         | Total Rooms      |
|         | Bedrooms         |
|         | Baths Full       |
|         | Baths Half       |
|         | Year Built       |
|         | Туре             |
|         | Block Number     |
|         | Listing #        |
| SJSRMLS | Taxes            |