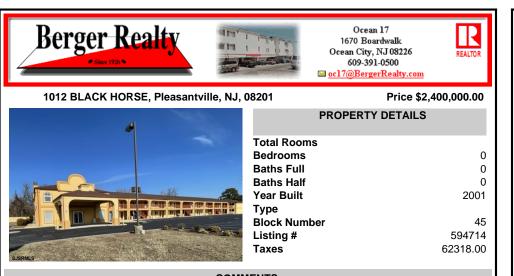

## COMMENTS

46 UNIT MOTEL SURROUNDED BY MAJOR BOX RETAILERS SAMS CLUB WALMART SPENCERS GIFTS WHICH IS NEXT DOOR AND YOUR FAST FOOD HUBS MCDONALDS, CHICK-FIL-A TACO BELL ALSO SURROUND THE PROPERTY. LOCATED ON A MAJOR HIGHWAY TWO AND FROM ATLANTIC CITY ITS A WELL EXPOSED MOTEL. THE MOTEL WAS WELL THOUGHT OUT WITH EACH ROOM HAVING ITS OWN ELECTRIC PANELS AND SHUT OFF VALUES TO EAC...