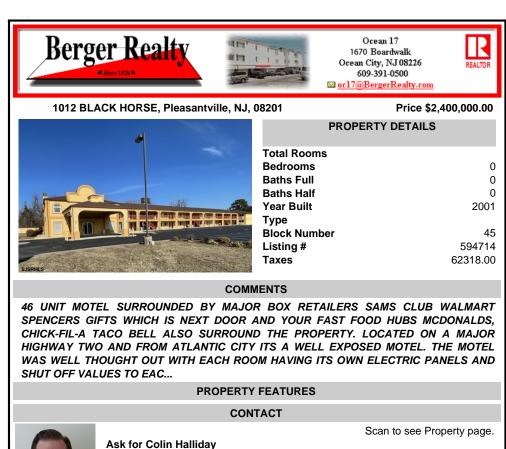

## COMMENTS

46 UNIT MOTEL SURROUNDED BY MAJOR BOX RETAILERS SAMS CLUB WALMART SPENCERS GIFTS WHICH IS NEXT DOOR AND YOUR FAST FOOD HUBS MCDONALDS, CHICK-FIL-A TACO BELL ALSO SURROUND THE PROPERTY. LOCATED ON A MAJOR HIGHWAY TWO AND FROM ATLANTIC CITY ITS A WELL EXPOSED MOTEL. THE MOTEL WAS WELL THOUGHT OUT WITH EACH ROOM HAVING ITS OWN ELECTRIC PANELS AND SHUT OFF VALUES TO EAC...