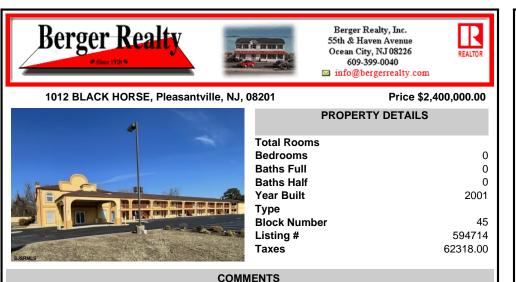

46 UNIT MOTEL SURROUNDED BY MAJOR BOX RETAILERS SAMS CLUB WALMART SPENCERS GIFTS WHICH IS NEXT DOOR AND YOUR FAST FOOD HUBS MCDONALDS. CHICK-FIL-A TACO BELL ALSO SURROUND THE PROPERTY. LOCATED ON A MAJOR HIGHWAY TWO AND FROM ATLANTIC CITY ITS A WELL EXPOSED MOTEL. THE MOTEL WAS WELL THOUGHT OUT WITH EACH ROOM HAVING ITS OWN ELECTRIC PANELS AND

46 UNIT MOTEL SURROUNDED BY MAJOR BOX RETAILERS SAMS CLUB WALMART SPENCERS GIFTS WHICH IS NEXT DOOR AND YOUR FAST FOOD HUBS MCDONALDS. CHICK-FIL-A TACO BELL ALSO SURROUND THE PROPERTY. LOCATED ON A MAJOR HIGHWAY TWO AND FROM ATLANTIC CITY ITS A WELL EXPOSED MOTEL. THE MOTEL WAS WELL THOUGHT OUT WITH EACH ROOM HAVING ITS OWN ELECTRIC PANELS AND SHUT OFF VALUES TO EAC ....