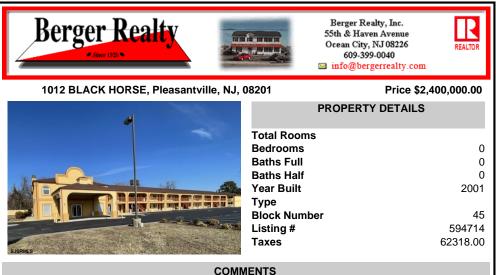

46 UNIT MOTEL SURROUNDED BY MAJOR BOX RETAILERS SAMS CLUB WALMART SPENCERS GIFTS WHICH IS NEXT DOOR AND YOUR FAST FOOD HUBS MCDONALDS. CHICK-FIL-A TACO BELL ALSO SURROUND THE PROPERTY. LOCATED ON A MAJOR HIGHWAY TWO AND FROM ATLANTIC CITY ITS A WELL EXPOSED MOTEL. THE MOTEL WAS WELL THOUGHT OUT WITH EACH ROOM HAVING ITS OWN ELECTRIC PANELS AND

46 UNIT MOTEL SURROUNDED BY MAJOR BOX RETAILERS SAMS CLUB WALMART SPENCERS GIFTS WHICH IS NEXT DOOR AND YOUR FAST FOOD HUBS MCDONALDS. CHICK-FIL-A TACO BELL ALSO SURROUND THE PROPERTY. LOCATED ON A MAJOR HIGHWAY TWO AND FROM ATLANTIC CITY ITS A WELL EXPOSED MOTEL. THE MOTEL WAS WELL THOUGHT OUT WITH EACH ROOM HAVING ITS OWN ELECTRIC PANELS AND SHUT OFF VALUES TO EAC ....