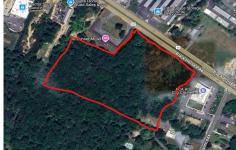

# **COMMENTS**

Taxes

Approx. 6 acres of Highway Business Zoned Land in EHT on the Black Horse Pike. Prime location for a business to build or expand in a high visibility area. Taxes are TBD as property was recently subdivided. Photo is Estimated, More pictures to be uploaded...

# COMMENTS

Approx. 6 acres of Highway Business Zoned Land in EHT on the Black Horse Pike. Prime location for a business to build or expand in a high visibility area. Taxes are TBD as property was recently subdivided. Photo is Estimated, More pictures to be uploaded...