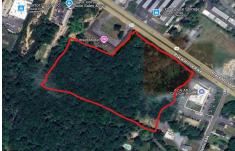

# **COMMENTS**

Approx. 6 acres of Highway Business Zoned Land in EHT on the Black Horse Pike. Prime location for a business to build or expand in a high visibility area. Taxes are TBD as property was recently subdivided. Photo is Estimated, More pictures to be uploaded...