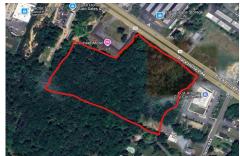

# COMMENTS

Approx. 6 acres of Highway Business Zoned Land in EHT on the Black Horse Pike. Prime location for a business to build or expand in a high visibility area. Taxes are TBD as property was recently subdivided. Photo is Estimated, More pictures to be uploaded...