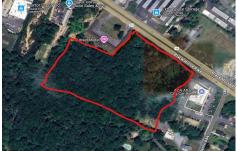

## **COMMENTS**

Approx. 6 acres of Highway Business Zoned Land in EHT on the Black Horse Pike. Prime location for a business to build or expand in a high visibility area. Taxes are TBD as property was recently subdivided. Photo is Estimated, More pictures to be uploaded...