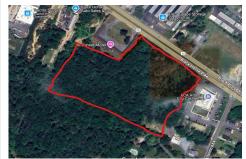

## COMMENTS

**Taxes** 

Approx. 6 acres of Highway Business Zoned Land in EHT on the Black Horse Pike. Prime location for a business to build or expand in a high visibility area. Taxes are TBD as property was recently subdivided. Photo is Estimated, More pictures to be uploaded...