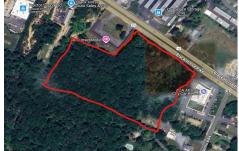

## **COMMENTS**

Taxes

Approx. 6 acres of Highway Business Zoned Land in EHT on the Black Horse Pike. Prime location for a business to build or expand in a high visibility area. Taxes are TBD as property was recently subdivided. Photo is Estimated, More pictures to be uploaded...

## COMMENTS

Approx. 6 acres of Highway Business Zoned Land in EHT on the Black Horse Pike. Prime location for a business to build or expand in a high visibility area. Taxes are TBD as property was recently subdivided. Photo is Estimated, More pictures to be uploaded...