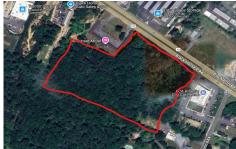

## **COMMENTS**

Taxes

Approx. 6 acres of Highway Business Zoned Land in EHT on the Black Horse Pike. Prime location for a business to build or expand in a high visibility area. Taxes are TBD as property was recently subdivided. Photo is Estimated, More pictures to be uploaded...

## COMMENTS

Approx. 6 acres of Highway Business Zoned Land in EHT on the Black Horse Pike. Prime location for a business to build or expand in a high visibility area. Taxes are TBD as property was recently subdivided. Photo is Estimated, More pictures to be uploaded...