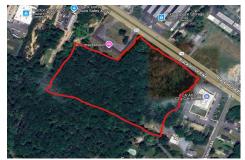

# **COMMENTS**

Taxes

Approx. 6 acres of Highway Business Zoned Land in EHT on the Black Horse Pike. Prime location for a business to build or expand in a high visibility area. Taxes are TBD as property was recently subdivided. Photo is Estimated, More pictures to be uploaded...

# COMMENTS

Approx. 6 acres of Highway Business Zoned Land in EHT on the Black Horse Pike. Prime location for a business to build or expand in a high visibility area. Taxes are TBD as property was recently subdivided. Photo is Estimated, More pictures to be uploaded...