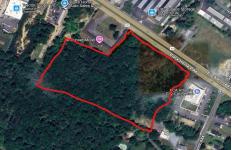

# **COMMENTS**

Taxes

Approx. 6 acres of Highway Business Zoned Land in EHT on the Black Horse Pike. Prime location for a business to build or expand in a high visibility area. Taxes are TBD as property was recently subdivided. Photo is Estimated, More pictures to be uploaded...

# COMMENTS

Approx. 6 acres of Highway Business Zoned Land in EHT on the Black Horse Pike. Prime location for a business to build or expand in a high visibility area. Taxes are TBD as property was recently subdivided. Photo is Estimated, More pictures to be uploaded...