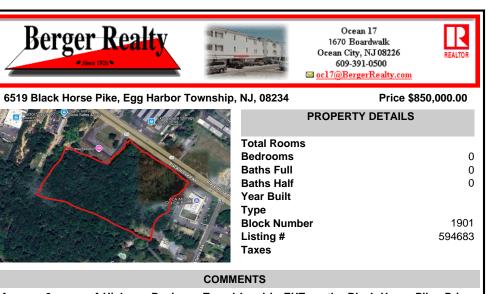

Approx. 6 acres of Highway Business Zoned Land in EHT on the Black Horse Pike. Prime location for a business to build or expand in a high visibility area. Taxes are TBD as property was recently subdivided. Photo is Estimated, More pictures to be uploaded ...

## CONTACT

Scan to see Property page.

Berger Realty Inc 1670 Boardwalk, Ocean City Call: 609-425-0992 Email to: tde@bergerrealty.com

COMMENTS

Taxes

Approx. 6 acres of Highway Business Zoned Land in EHT on the Black Horse Pike. Prime location for a business to build or expand in a high visibility area. Taxes are TBD as property was recently subdivided. Photo is Estimated, More pictures to be uploaded ...