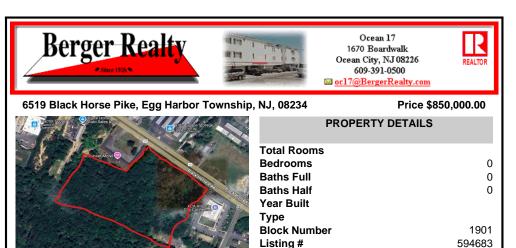

Approx. 6 acres of Highway Business Zoned Land in EHT on the Black Horse Pike. Prime location for a business to build or expand in a high visibility area. Taxes are TBD as property was recently subdivided. Photo is Estimated, More pictures to be uploaded ...

## CONTACT

Scan to see Property page.

Berger Realty Inc 1670 Boardwalk, Ocean City Call: 609-425-0992 Email to: tde@bergerrealty.com

COMMENTS

Taxes

Approx. 6 acres of Highway Business Zoned Land in EHT on the Black Horse Pike. Prime location for a business to build or expand in a high visibility area. Taxes are TBD as property was recently subdivided. Photo is Estimated, More pictures to be uploaded ...