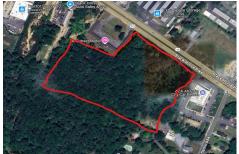

## **COMMENTS**

Approx. 6 acres of Highway Business Zoned Land in EHT on the Black Horse Pike. Prime location for a business to build or expand in a high visibility area. Taxes are TBD as property was recently subdivided. Photo is Estimated, More pictures to be uploaded...