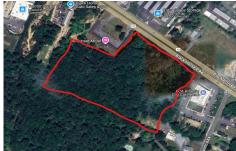

## COMMENTS

Approx. 6 acres of Highway Business Zoned Land in EHT on the Black Horse Pike. Prime location for a business to build or expand in a high visibility area. Taxes are TBD as property was recently subdivided. Photo is Estimated, More pictures to be uploaded...