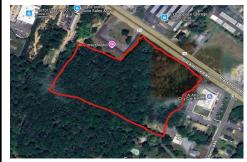

### **COMMENTS**

Taxes

Approx. 6 acres of Highway Business Zoned Land in EHT on the Black Horse Pike. Prime location for a business to build or expand in a high visibility area. Taxes are TBD as property was recently subdivided. Photo is Estimated, More pictures to be uploaded...