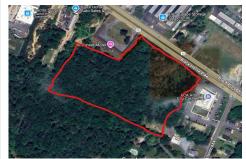

### COMMENTS

Listing #

**Taxes** 

Approx. 6 acres of Highway Business Zoned Land in EHT on the Black Horse Pike. Prime location for a business to build or expand in a high visibility area. Taxes are TBD as property was recently subdivided. Photo is Estimated, More pictures to be uploaded...