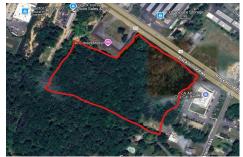

## **COMMENTS**

Listing #

Taxes

Approx. 6 acres of Highway Business Zoned Land in EHT on the Black Horse Pike. Prime location for a business to build or expand in a high visibility area. Taxes are TBD as property was recently subdivided. Photo is Estimated, More pictures to be uploaded...

## COMMENTS

Approx. 6 acres of Highway Business Zoned Land in EHT on the Black Horse Pike. Prime location for a business to build or expand in a high visibility area. Taxes are TBD as property was recently subdivided. Photo is Estimated, More pictures to be uploaded...