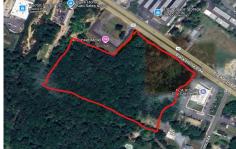

## **COMMENTS**

Listing #

Taxes

Approx. 6 acres of Highway Business Zoned Land in EHT on the Black Horse Pike. Prime location for a business to build or expand in a high visibility area. Taxes are TBD as property was recently subdivided. Photo is Estimated, More pictures to be uploaded...

## COMMENTS

Approx. 6 acres of Highway Business Zoned Land in EHT on the Black Horse Pike. Prime location for a business to build or expand in a high visibility area. Taxes are TBD as property was recently subdivided. Photo is Estimated, More pictures to be uploaded...