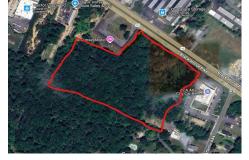

#### COMMENTS

Approx. 6 acres of Highway Business Zoned Land in EHT on the Black Horse Pike. Prime location for a business to build or expand in a high visibility area. Taxes are TBD as property was recently subdivided. Photo is Estimated, More pictures to be uploaded...

## COMMENTS

Approx. 6 acres of Highway Business Zoned Land in EHT on the Black Horse Pike. Prime location for a business to build or expand in a high visibility area. Taxes are TBD as property was recently subdivided. Photo is Estimated, More pictures to be uploaded...