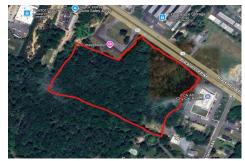

# **COMMENTS**

Approx. 6 acres of Highway Business Zoned Land in EHT on the Black Horse Pike. Prime location for a business to build or expand in a high visibility area. Taxes are TBD as property was recently subdivided. Photo is Estimated, More pictures to be uploaded...

# COMMENTS

Approx. 6 acres of Highway Business Zoned Land in EHT on the Black Horse Pike. Prime location for a business to build or expand in a high visibility area. Taxes are TBD as property was recently subdivided. Photo is Estimated, More pictures to be uploaded...