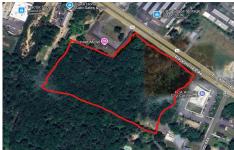

# **COMMENTS**

Approx. 6 acres of Highway Business Zoned Land in EHT on the Black Horse Pike. Prime location for a business to build or expand in a high visibility area. Taxes are TBD as property was recently subdivided. Photo is Estimated, More pictures to be uploaded...

# COMMENTS

Approx. 6 acres of Highway Business Zoned Land in EHT on the Black Horse Pike. Prime location for a business to build or expand in a high visibility area. Taxes are TBD as property was recently subdivided. Photo is Estimated, More pictures to be uploaded...