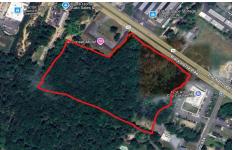

# **COMMENTS**

Approx. 6 acres of Highway Business Zoned Land in EHT on the Black Horse Pike. Prime location for a business to build or expand in a high visibility area. Taxes are TBD as property was recently subdivided. Photo is Estimated, More pictures to be uploaded...

# COMMENTS

Approx. 6 acres of Highway Business Zoned Land in EHT on the Black Horse Pike. Prime location for a business to build or expand in a high visibility area. Taxes are TBD as property was recently subdivided. Photo is Estimated, More pictures to be uploaded...