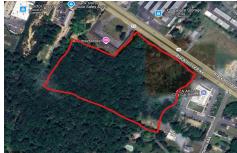

# **COMMENTS**

Approx. 6 acres of Highway Business Zoned Land in EHT on the Black Horse Pike. Prime location for a business to build or expand in a high visibility area. Taxes are TBD as property was recently subdivided. Photo is Estimated, More pictures to be uploaded...

# COMMENTS

Approx. 6 acres of Highway Business Zoned Land in EHT on the Black Horse Pike. Prime location for a business to build or expand in a high visibility area. Taxes are TBD as property was recently subdivided. Photo is Estimated, More pictures to be uploaded...