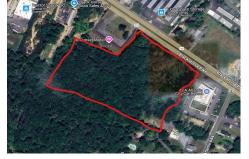

## COMMENTS

Approx. 6 acres of Highway Business Zoned Land in EHT on the Black Horse Pike. Prime location for a business to build or expand in a high visibility area. Taxes are TBD as property was recently subdivided. Photo is Estimated, More pictures to be uploaded...