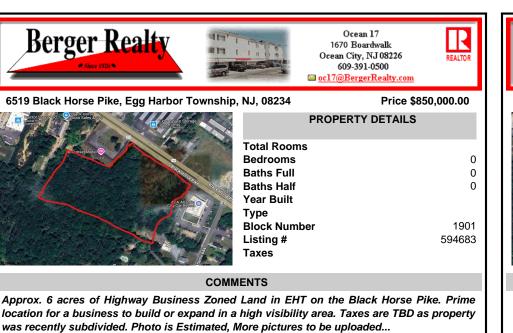

## CONTACT

Scan to see Property page.

Ask for Laryn Crisci Berger Realty Inc 1670 Boardwalk, Ocean City Call: 610-368-8416 Email to: Irc@bergerrealty.com

Approx. 6 acres of Highway Business Zoned Land in EHT on the Black Horse Pike. Prime location for a business to build or expand in a high visibility area. Taxes are TBD as property was recently subdivided. Photo is Estimated, More pictures to be uploaded ...

COMMENTS

**Block Number** 

Listing #

Taxes