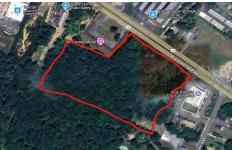

# **COMMENTS**

Approx. 6 acres of Highway Business Zoned Land in EHT on the Black Horse Pike. Prime location for a business to build or expand in a high visibility area. Taxes are TBD as property was recently subdivided. Photo is Estimated, More pictures to be uploaded...

# COMMENTS

Approx. 6 acres of Highway Business Zoned Land in EHT on the Black Horse Pike. Prime location for a business to build or expand in a high visibility area. Taxes are TBD as property was recently subdivided. Photo is Estimated, More pictures to be uploaded...