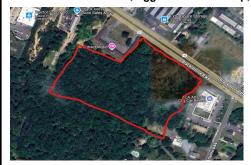

# **COMMENTS**

Approx. 6 acres of Highway Business Zoned Land in EHT on the Black Horse Pike. Prime location for a business to build or expand in a high visibility area. Taxes are TBD as property was recently subdivided. Photo is Estimated, More pictures to be uploaded...

# COMMENTS

Approx. 6 acres of Highway Business Zoned Land in EHT on the Black Horse Pike. Prime location for a business to build or expand in a high visibility area. Taxes are TBD as property was recently subdivided. Photo is Estimated, More pictures to be uploaded...