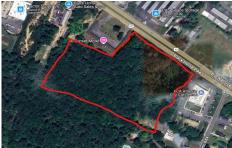

# **COMMENTS**

Approx. 6 acres of Highway Business Zoned Land in EHT on the Black Horse Pike. Prime location for a business to build or expand in a high visibility area. Taxes are TBD as property was recently subdivided. Photo is Estimated, More pictures to be uploaded...

# COMMENTS

Approx. 6 acres of Highway Business Zoned Land in EHT on the Black Horse Pike. Prime location for a business to build or expand in a high visibility area. Taxes are TBD as property was recently subdivided. Photo is Estimated, More pictures to be uploaded...