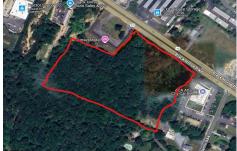

# **COMMENTS**

Approx. 6 acres of Highway Business Zoned Land in EHT on the Black Horse Pike. Prime location for a business to build or expand in a high visibility area. Taxes are TBD as property was recently subdivided. Photo is Estimated, More pictures to be uploaded...

# COMMENTS

Approx. 6 acres of Highway Business Zoned Land in EHT on the Black Horse Pike. Prime location for a business to build or expand in a high visibility area. Taxes are TBD as property was recently subdivided. Photo is Estimated, More pictures to be uploaded...