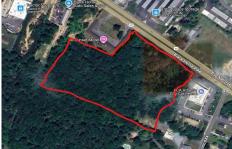

# COMMENTS

Approx. 6 acres of Highway Business Zoned Land in EHT on the Black Horse Pike. Prime location for a business to build or expand in a high visibility area. Taxes are TBD as property was recently subdivided. Photo is Estimated, More pictures to be uploaded...