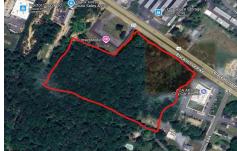

# **COMMENTS**

Approx. 6 acres of Highway Business Zoned Land in EHT on the Black Horse Pike. Prime location for a business to build or expand in a high visibility area. Taxes are TBD as property was recently subdivided. Photo is Estimated, More pictures to be uploaded...