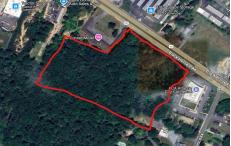

# **COMMENTS**

Approx. 6 acres of Highway Business Zoned Land in EHT on the Black Horse Pike. Prime location for a business to build or expand in a high visibility area. Taxes are TBD as property was recently subdivided. Photo is Estimated, More pictures to be uploaded...