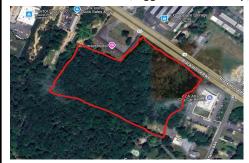

# **COMMENTS**

Approx. 6 acres of Highway Business Zoned Land in EHT on the Black Horse Pike. Prime location for a business to build or expand in a high visibility area. Taxes are TBD as property was recently subdivided. Photo is Estimated, More pictures to be uploaded...