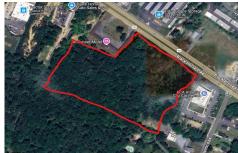

### COMMENTS

Approx. 6 acres of Highway Business Zoned Land in EHT on the Black Horse Pike. Prime location for a business to build or expand in a high visibility area. Taxes are TBD as property was recently subdivided. Photo is Estimated, More pictures to be uploaded...