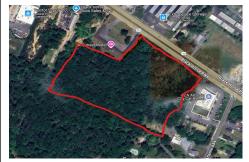

### **COMMENTS**

Approx. 6 acres of Highway Business Zoned Land in EHT on the Black Horse Pike. Prime location for a business to build or expand in a high visibility area. Taxes are TBD as property was recently subdivided. Photo is Estimated, More pictures to be uploaded...