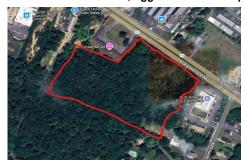

# COMMENTS

Approx. 6 acres of Highway Business Zoned Land in EHT on the Black Horse Pike. Prime location for a business to build or expand in a high visibility area. Taxes are TBD as property was recently subdivided. Photo is Estimated, More pictures to be uploaded...