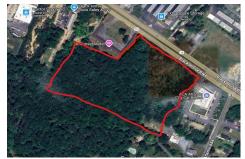

# **COMMENTS**

Listing #

Taxes

Approx. 6 acres of Highway Business Zoned Land in EHT on the Black Horse Pike. Prime location for a business to build or expand in a high visibility area. Taxes are TBD as property was recently subdivided. Photo is Estimated, More pictures to be uploaded...