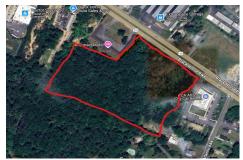

## **COMMENTS**

Taxes

Approx. 6 acres of Highway Business Zoned Land in EHT on the Black Horse Pike. Prime location for a business to build or expand in a high visibility area. Taxes are TBD as property was recently subdivided. Photo is Estimated, More pictures to be uploaded...