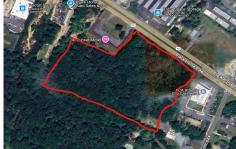

## COMMENTS

Approx. 6 acres of Highway Business Zoned Land in EHT on the Black Horse Pike. Prime location for a business to build or expand in a high visibility area. Taxes are TBD as property was recently subdivided. Photo is Estimated, More pictures to be uploaded...