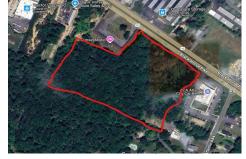

#### COMMENTS

Approx. 6 acres of Highway Business Zoned Land in EHT on the Black Horse Pike. Prime location for a business to build or expand in a high visibility area. Taxes are TBD as property was recently subdivided. Photo is Estimated, More pictures to be uploaded...

COMMENTS

Approx. 6 acres of Highway Business Zoned Land in EHT on the Black Horse Pike. Prime location for a business to build or expand in a high visibility area. Taxes are TBD as property was recently subdivided. Photo is Estimated, More pictures to be uploaded...