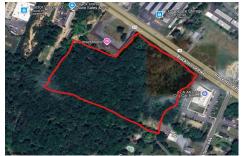

# **COMMENTS**

Taxes

Approx. 6 acres of Highway Business Zoned Land in EHT on the Black Horse Pike. Prime location for a business to build or expand in a high visibility area. Taxes are TBD as property was recently subdivided. Photo is Estimated, More pictures to be uploaded...

# COMMENTS

Approx. 6 acres of Highway Business Zoned Land in EHT on the Black Horse Pike. Prime location for a business to build or expand in a high visibility area. Taxes are TBD as property was recently subdivided. Photo is Estimated, More pictures to be uploaded...