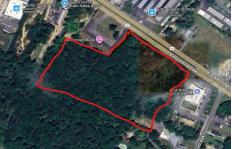

# **COMMENTS**

Taxes

Approx. 6 acres of Highway Business Zoned Land in EHT on the Black Horse Pike. Prime location for a business to build or expand in a high visibility area. Taxes are TBD as property was recently subdivided. Photo is Estimated, More pictures to be uploaded...

# COMMENTS

Approx. 6 acres of Highway Business Zoned Land in EHT on the Black Horse Pike. Prime location for a business to build or expand in a high visibility area. Taxes are TBD as property was recently subdivided. Photo is Estimated, More pictures to be uploaded...