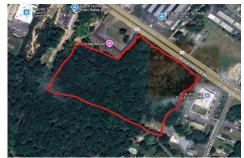

## **COMMENTS**

Approx. 6 acres of Highway Business Zoned Land in EHT on the Black Horse Pike. Prime location for a business to build or expand in a high visibility area. Taxes are TBD as property was recently subdivided. Photo is Estimated, More pictures to be uploaded...

## COMMENTS

**Taxes** 

Approx. 6 acres of Highway Business Zoned Land in EHT on the Black Horse Pike. Prime location for a business to build or expand in a high visibility area. Taxes are TBD as property was recently subdivided. Photo is Estimated, More pictures to be uploaded...