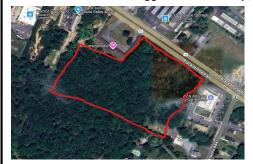

## **COMMENTS**

Approx. 6 acres of Highway Business Zoned Land in EHT on the Black Horse Pike. Prime location for a business to build or expand in a high visibility area. Taxes are TBD as property was recently subdivided. Photo is Estimated, More pictures to be uploaded...

## COMMENTS

**Taxes** 

Approx. 6 acres of Highway Business Zoned Land in EHT on the Black Horse Pike. Prime location for a business to build or expand in a high visibility area. Taxes are TBD as property was recently subdivided. Photo is Estimated, More pictures to be uploaded...