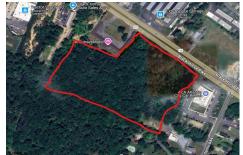

# **COMMENTS**

Taxes

Approx. 6 acres of Highway Business Zoned Land in EHT on the Black Horse Pike. Prime location for a business to build or expand in a high visibility area. Taxes are TBD as property was recently subdivided. Photo is Estimated, More pictures to be uploaded...

# COMMENTS

Approx. 6 acres of Highway Business Zoned Land in EHT on the Black Horse Pike. Prime location for a business to build or expand in a high visibility area. Taxes are TBD as property was recently subdivided. Photo is Estimated, More pictures to be uploaded...