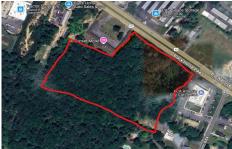

# **COMMENTS**

Taxes

Approx. 6 acres of Highway Business Zoned Land in EHT on the Black Horse Pike. Prime location for a business to build or expand in a high visibility area. Taxes are TBD as property was recently subdivided. Photo is Estimated, More pictures to be uploaded...

# COMMENTS

Approx. 6 acres of Highway Business Zoned Land in EHT on the Black Horse Pike. Prime location for a business to build or expand in a high visibility area. Taxes are TBD as property was recently subdivided. Photo is Estimated, More pictures to be uploaded...