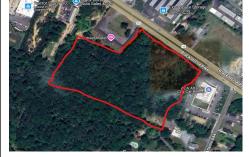

#### COMMENTS

Approx. 6 acres of Highway Business Zoned Land in EHT on the Black Horse Pike. Prime location for a business to build or expand in a high visibility area. Taxes are TBD as property was recently subdivided. Photo is Estimated, More pictures to be uploaded...

## COMMENTS

Approx. 6 acres of Highway Business Zoned Land in EHT on the Black Horse Pike. Prime location for a business to build or expand in a high visibility area. Taxes are TBD as property was recently subdivided. Photo is Estimated, More pictures to be uploaded...