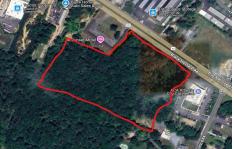

# **COMMENTS**

Taxes

Approx. 6 acres of Highway Business Zoned Land in EHT on the Black Horse Pike. Prime location for a business to build or expand in a high visibility area. Taxes are TBD as property was recently subdivided. Photo is Estimated, More pictures to be uploaded...

# COMMENTS

Approx. 6 acres of Highway Business Zoned Land in EHT on the Black Horse Pike. Prime location for a business to build or expand in a high visibility area. Taxes are TBD as property was recently subdivided. Photo is Estimated, More pictures to be uploaded...