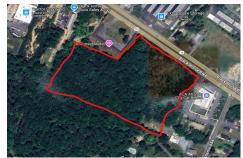

# **COMMENTS**

Taxes

Approx. 6 acres of Highway Business Zoned Land in EHT on the Black Horse Pike. Prime location for a business to build or expand in a high visibility area. Taxes are TBD as property was recently subdivided. Photo is Estimated, More pictures to be uploaded...

# COMMENTS

Approx. 6 acres of Highway Business Zoned Land in EHT on the Black Horse Pike. Prime location for a business to build or expand in a high visibility area. Taxes are TBD as property was recently subdivided. Photo is Estimated, More pictures to be uploaded...