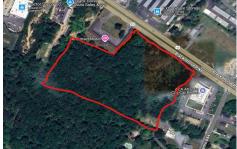

### **COMMENTS**

Approx. 6 acres of Highway Business Zoned Land in EHT on the Black Horse Pike. Prime location for a business to build or expand in a high visibility area. Taxes are TBD as property was recently subdivided. Photo is Estimated, More pictures to be uploaded...

### COMMENTS

Listing #

**Taxes** 

Approx. 6 acres of Highway Business Zoned Land in EHT on the Black Horse Pike. Prime location for a business to build or expand in a high visibility area. Taxes are TBD as property was recently subdivided. Photo is Estimated, More pictures to be uploaded...