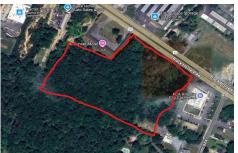

### **COMMENTS**

Approx. 6 acres of Highway Business Zoned Land in EHT on the Black Horse Pike. Prime location for a business to build or expand in a high visibility area. Taxes are TBD as property was recently subdivided. Photo is Estimated, More pictures to be uploaded...

### COMMENTS

Listing #

**Taxes** 

Approx. 6 acres of Highway Business Zoned Land in EHT on the Black Horse Pike. Prime location for a business to build or expand in a high visibility area. Taxes are TBD as property was recently subdivided. Photo is Estimated, More pictures to be uploaded...