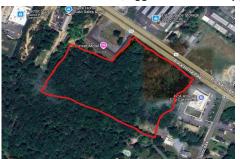

# **COMMENTS**

Approx. 6 acres of Highway Business Zoned Land in EHT on the Black Horse Pike. Prime location for a business to build or expand in a high visibility area. Taxes are TBD as property was recently subdivided. Photo is Estimated, More pictures to be uploaded...