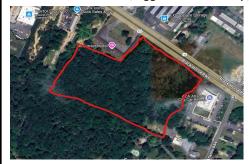

# **COMMENTS**

Approx. 6 acres of Highway Business Zoned Land in EHT on the Black Horse Pike. Prime location for a business to build or expand in a high visibility area. Taxes are TBD as property was recently subdivided. Photo is Estimated, More pictures to be uploaded...