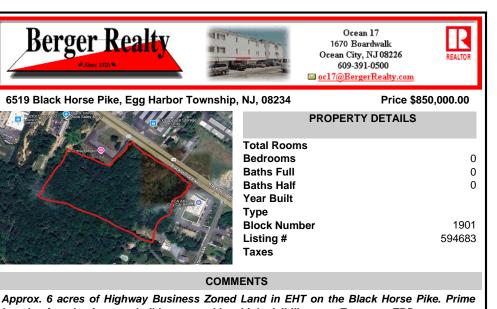

location for a business to build or expand in a high visibility area. Taxes are TBD as property was recently subdivided. Photo is Estimated, More pictures to be uploaded ...

## CONTACT

Scan to see Property page.

Ask for Colin Halliday **Berger Realty Inc** 1670 Boardwalk, Ocean City Call: 609-335-6702 Email to: ceh@bergerrealty.com

COMMENTS

Taxes

Approx. 6 acres of Highway Business Zoned Land in EHT on the Black Horse Pike. Prime location for a business to build or expand in a high visibility area. Taxes are TBD as property was recently subdivided. Photo is Estimated, More pictures to be uploaded ...