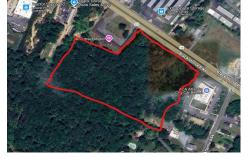

#### COMMENTS

Approx. 6 acres of Highway Business Zoned Land in EHT on the Black Horse Pike. Prime location for a business to build or expand in a high visibility area. Taxes are TBD as property was recently subdivided. Photo is Estimated, More pictures to be uploaded ...

## COMMENTS

Approx. 6 acres of Highway Business Zoned Land in EHT on the Black Horse Pike. Prime location for a business to build or expand in a high visibility area. Taxes are TBD as property was recently subdivided. Photo is Estimated, More pictures to be uploaded ...