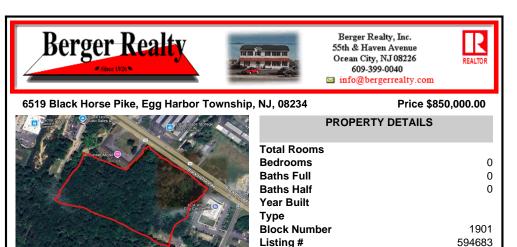

### COMMENTS

Approx. 6 acres of Highway Business Zoned Land in EHT on the Black Horse Pike. Prime location for a business to build or expand in a high visibility area. Taxes are TBD as property was recently subdivided. Photo is Estimated, More pictures to be uploaded ...

### COMMENTS

Taxes

Approx. 6 acres of Highway Business Zoned Land in EHT on the Black Horse Pike. Prime location for a business to build or expand in a high visibility area. Taxes are TBD as property was recently subdivided. Photo is Estimated, More pictures to be uploaded ...