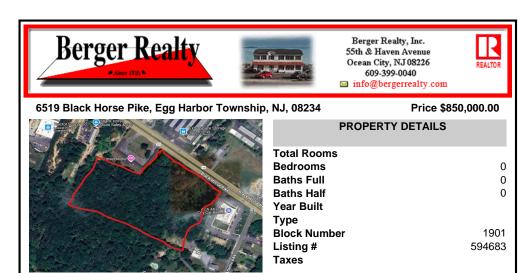

### COMMENTS

Approx. 6 acres of Highway Business Zoned Land in EHT on the Black Horse Pike. Prime location for a business to build or expand in a high visibility area. Taxes are TBD as property was recently subdivided. Photo is Estimated, More pictures to be uploaded ...

### COMMENTS

Taxes

Approx. 6 acres of Highway Business Zoned Land in EHT on the Black Horse Pike. Prime location for a business to build or expand in a high visibility area. Taxes are TBD as property was recently subdivided. Photo is Estimated, More pictures to be uploaded ...