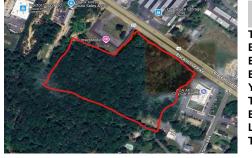

Berger Realty, Inc.

3160 Asbury Avenue

Ocean City, NJ 08226

🗖 info@horgorcoalty.c

1-877-237-4371 / 609-399-0076

COMMENTS

Approx. 6 acres of Highway Business Zoned Land in EHT on the Black Horse Pike. Prime location for a business to build or expand in a high visibility area. Taxes are TBD as property was recently subdivided. Photo is Estimated, More pictures to be uploaded...

COMMENTS

Approx. 6 acres of Highway Business Zoned Land in EHT on the Black Horse Pike. Prime location for a business to build or expand in a high visibility area. Taxes are TBD as property was recently subdivided. Photo is Estimated, More pictures to be uploaded...