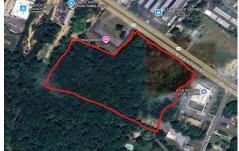

## **COMMENTS**

Listing #

Taxes

Approx. 6 acres of Highway Business Zoned Land in EHT on the Black Horse Pike. Prime location for a business to build or expand in a high visibility area. Taxes are TBD as property was recently subdivided. Photo is Estimated, More pictures to be uploaded...