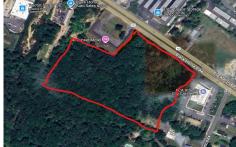

## COMMENTS

Approx. 6 acres of Highway Business Zoned Land in EHT on the Black Horse Pike. Prime location for a business to build or expand in a high visibility area. Taxes are TBD as property was recently subdivided. Photo is Estimated, More pictures to be uploaded...