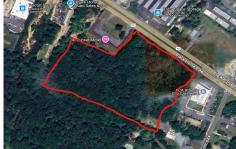

# PROPERTY DETAILS Total Rooms Bedrooms 0 Baths Full 0 Baths Half 0 Year Built Type Block Number 1901

Block Number Listing # Taxes

**COMMENTS** 

Approx. 6 acres of Highway Business Zoned Land in EHT on the Black Horse Pike. Prime location for a business to build or expand in a high visibility area. Taxes are TBD as property was recently subdivided. Photo is Estimated, More pictures to be uploaded...

# COMMENTS

Approx. 6 acres of Highway Business Zoned Land in EHT on the Black Horse Pike. Prime location for a business to build or expand in a high visibility area. Taxes are TBD as property was recently subdivided. Photo is Estimated, More pictures to be uploaded...