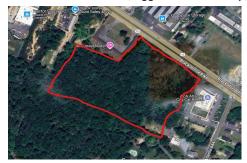

# PROPERTY DETAILS Total Rooms Bedrooms 0 Baths Full 0 Baths Half 0 Year Built Type Block Number 1901

Block Number Listing # Taxes

**COMMENTS** 

Approx. 6 acres of Highway Business Zoned Land in EHT on the Black Horse Pike. Prime location for a business to build or expand in a high visibility area. Taxes are TBD as property was recently subdivided. Photo is Estimated, More pictures to be uploaded...

# COMMENTS

Approx. 6 acres of Highway Business Zoned Land in EHT on the Black Horse Pike. Prime location for a business to build or expand in a high visibility area. Taxes are TBD as property was recently subdivided. Photo is Estimated, More pictures to be uploaded...