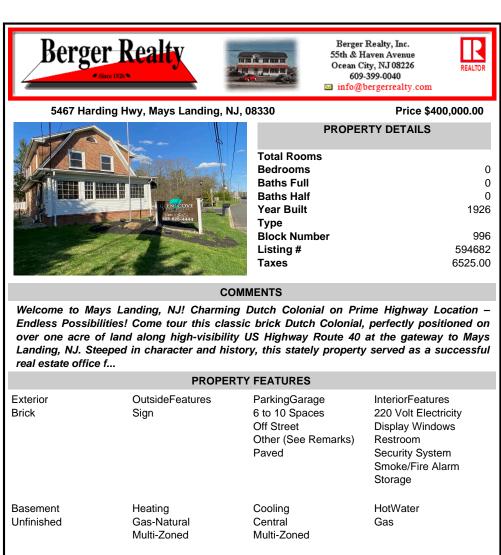

## COMMENTS

Welcome to Mays Landing, NJ! Charming Dutch Colonial on Prime Highway Location – Endless Possibilities! Come tour this classic brick Dutch Colonial, perfectly positioned on over one acre of land along high-visibility US Highway Route 40 at the gateway to Mays Landing, NJ. Steeped in character and history, this stately property served as a successful real estate office f...