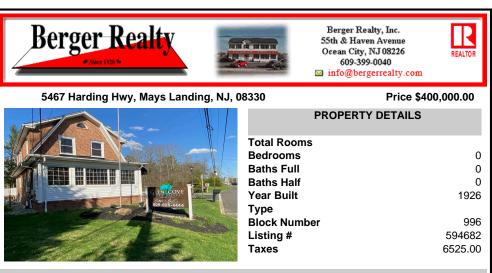

## COMMENTS

Welcome to Mays Landing, NJ! Charming Dutch Colonial on Prime Highway Location – Endless Possibilities! Come tour this classic brick Dutch Colonial, perfectly positioned on over one acre of land along high-visibility US Highway Route 40 at the gateway to Mays Landing, NJ. Steeped in character and history, this stately property served as a successful real estate office f...