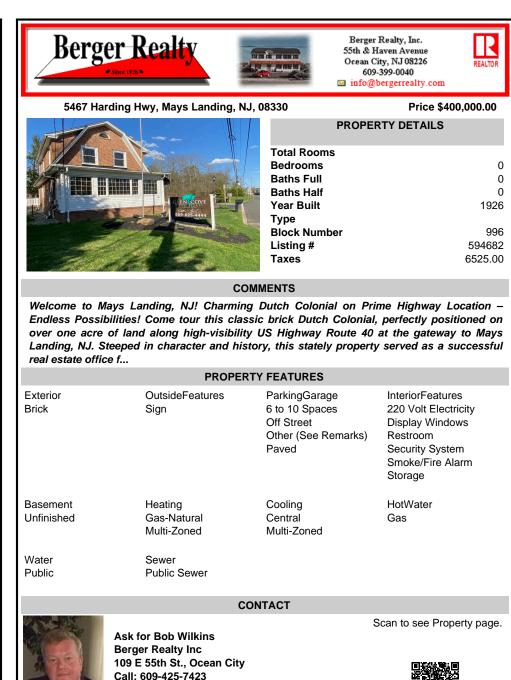

## COMMENTS

Welcome to Mays Landing, NJ! Charming Dutch Colonial on Prime Highway Location – Endless Possibilities! Come tour this classic brick Dutch Colonial, perfectly positioned on over one acre of land along high-visibility US Highway Route 40 at the gateway to Mays Landing, NJ. Steeped in character and history, this stately property served as a successful real estate office f...