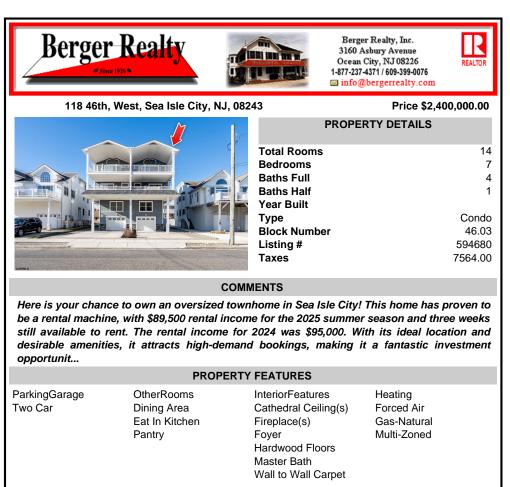

## COMMENTS

Here is your chance to own an oversized townhome in Sea Isle City! This home has proven to be a rental machine, with \$89.500 rental income for the 2025 summer season and three weeks still available to rent. The rental income for 2024 was \$95,000. With its ideal location and desirable amenities, it attracts high-demand bookings, making it a fantastic investment opportunit...

| PROPERTY FEATURES                 |                                                       |                                                                                                                            |                                                     |
|-----------------------------------|-------------------------------------------------------|----------------------------------------------------------------------------------------------------------------------------|-----------------------------------------------------|
| ParkingGarage<br>Two Car          | OtherRooms<br>Dining Area<br>Eat In Kitchen<br>Pantry | InteriorFeatures<br>Cathedral Ceiling(s)<br>Fireplace(s)<br>Foyer<br>Hardwood Floors<br>Master Bath<br>Wall to Wall Carpet | Heating<br>Forced Air<br>Gas-Natural<br>Multi-Zoned |
| Cooling<br>Central<br>Multi-Zoned | HotWater<br>Gas                                       | Water<br>Public Water                                                                                                      | Sewer<br>Public Sewer                               |

## CONTACT

Scan to see Property page.

REALTO

14

7

4

1

Condo

46.03

594680

7564.00

Ask for Veronica "Ronni" Vetro Berger Realty Inc 3160 Asbury Avenue, Ocean City Call: 215-806-1817 Email to: vrv@bergerrealty.com

Coolina Central Multi-Zoned

Water Public Water

Sewer Public Sewer