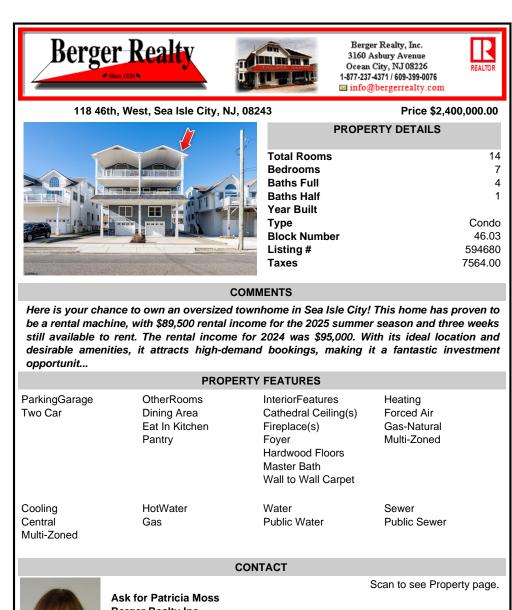

| NJ, 082 | 43           | Price \$2,400,000.00 |  |
|---------|--------------|----------------------|--|
| 1-      | PROPE        | RTY DETAILS          |  |
| C       | Total Rooms  | 14                   |  |
| -       | Bedrooms     | 7                    |  |
|         | Baths Full   | 4                    |  |
|         | Baths Half   | 1                    |  |
|         | Year Built   |                      |  |
|         | Туре         | Condo                |  |
| and the | Block Number | 46.03                |  |
| month_  | Listing #    | 594680               |  |
|         | Taxes        | 7564.00              |  |
|         |              |                      |  |

## COMMENTS

Here is your chance to own an oversized townhome in Sea Isle City! This home has proven to be a rental machine, with \$89,500 rental income for the 2025 summer season and three weeks still available to rent. The rental income for 2024 was \$95,000. With its ideal location and desirable amenities, it attracts high-demand bookings, making it a fantastic investment opportunit...

|                                   | PROPERTY                                              | FEATURES                                                                                                                   |                                                     |
|-----------------------------------|-------------------------------------------------------|----------------------------------------------------------------------------------------------------------------------------|-----------------------------------------------------|
| ParkingGarage<br>Two Car          | OtherRooms<br>Dining Area<br>Eat In Kitchen<br>Pantry | InteriorFeatures<br>Cathedral Ceiling(s)<br>Fireplace(s)<br>Foyer<br>Hardwood Floors<br>Master Bath<br>Wall to Wall Carpet | Heating<br>Forced Air<br>Gas-Natural<br>Multi-Zoned |
| Cooling<br>Central<br>Multi-Zoned | HotWater<br>Gas                                       | Water<br>Public Water                                                                                                      | Sewer<br>Public Sewer                               |