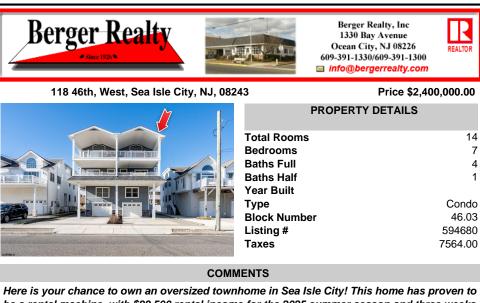

## COMMENTS

Here is your chance to own an oversized townhome in Sea Isle City! This home has proven to be a rental machine, with \$89,500 rental income for the 2025 summer season and three weeks still available to rent. The rental income for 2024 was \$95,000. With its ideal location and desirable amenities, it attracts high-demand bookings, making it a fantastic investment opportunit...