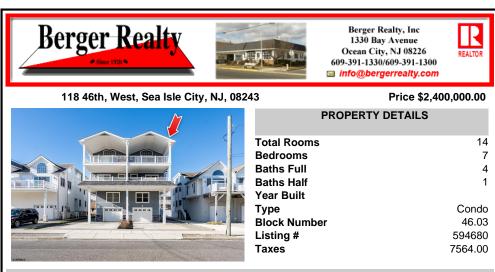

## COMMENTS

Here is your chance to own an oversized townhome in Sea Isle City! This home has proven to be a rental machine, with \$89,500 rental income for the 2025 summer season and three weeks still available to rent. The rental income for 2024 was \$95,000. With its ideal location and desirable amenities, it attracts high-demand bookings, making it a fantastic investment opportunit...