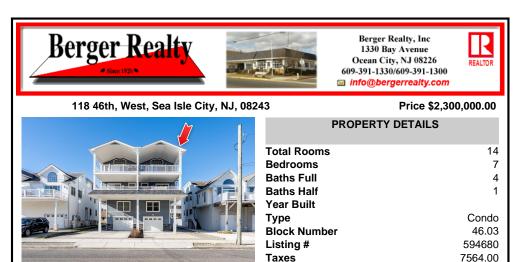

## COMMENTS

Here is your chance to own an oversized townhome in Sea Isle City! This home has proven to be a rental machine, with \$89,500 rental income for the 2025 summer season and three weeks still available to rent. The rental income for 2024 was \$95,000. With its ideal location and desirable amenities, it attracts high-demand bookings, making it a fantastic investment opportunit...

| PROPERTY FEATURES                 |                                                       |                                                                                                                            |                                                     |  |
|-----------------------------------|-------------------------------------------------------|----------------------------------------------------------------------------------------------------------------------------|-----------------------------------------------------|--|
| ParkingGarage<br>Two Car          | OtherRooms<br>Dining Area<br>Eat In Kitchen<br>Pantry | InteriorFeatures<br>Cathedral Ceiling(s)<br>Fireplace(s)<br>Foyer<br>Hardwood Floors<br>Master Bath<br>Wall to Wall Carpet | Heating<br>Forced Air<br>Gas-Natural<br>Multi-Zoned |  |
| Cooling<br>Central<br>Multi-Zoned | HotWater<br>Gas                                       | Water<br>Public Water                                                                                                      | Sewer<br>Public Sewer                               |  |