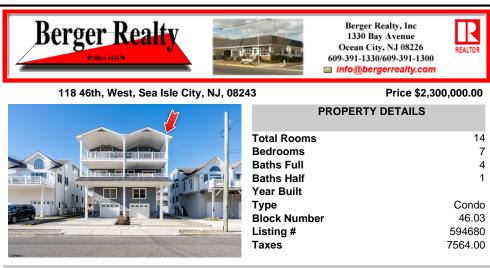

## COMMENTS

Here is your chance to own an oversized townhome in Sea Isle City! This home has proven to be a rental machine, with \$89,500 rental income for the 2025 summer season and three weeks still available to rent. The rental income for 2024 was \$95,000. With its ideal location and desirable amenities, it attracts high-demand bookings, making it a fantastic investment opportunit...

|                                   | PROPERTY FEATURES                                     |                                                                                                                            |                                                     |  |
|-----------------------------------|-------------------------------------------------------|----------------------------------------------------------------------------------------------------------------------------|-----------------------------------------------------|--|
| ParkingGarage<br>Two Car          | OtherRooms<br>Dining Area<br>Eat In Kitchen<br>Pantry | InteriorFeatures<br>Cathedral Ceiling(s)<br>Fireplace(s)<br>Foyer<br>Hardwood Floors<br>Master Bath<br>Wall to Wall Carpet | Heating<br>Forced Air<br>Gas-Natural<br>Multi-Zoned |  |
| Cooling<br>Central<br>Multi-Zoned | HotWater<br>Gas                                       | Water<br>Public Water                                                                                                      | Sewer<br>Public Sewer                               |  |